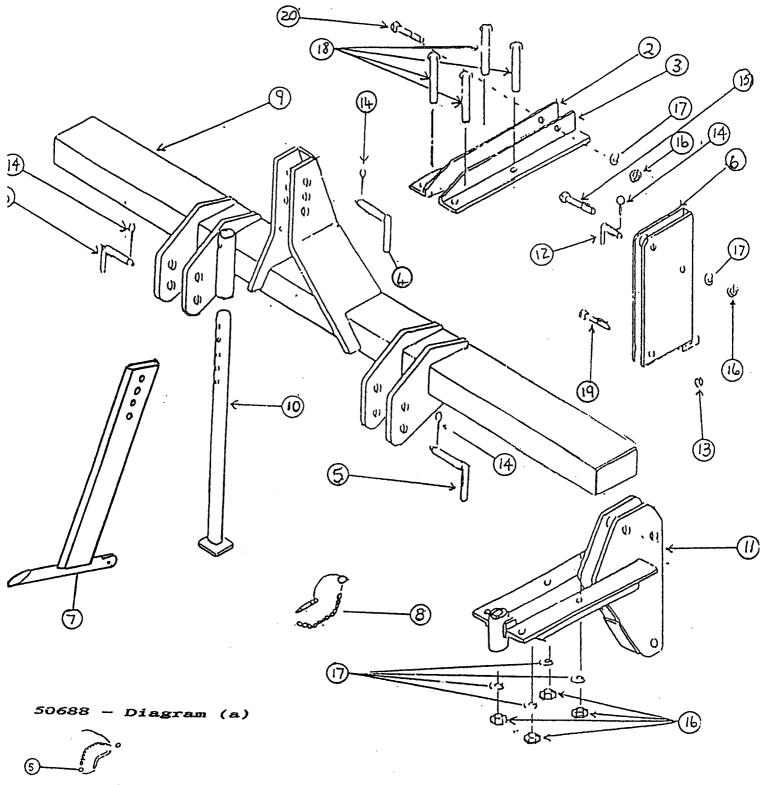

# Sales no. 65920 - Viceroy Twin Leg Subsoiler - Diagram 1

The Viceroy Twin Leg Subsoiler is designed to fit Category 2 three point linkage. The machine has legs which are adjustable up to a maximum of 82" (2080mm) leg centres.

The Viceroy is protected against damage by using a shear bolt fitted in hardened bushes. The working depth can be controlled up to a maximum of 22" (559mm) for both subsoiling and moledraining.

Sales No. 51675 - Viceroy Subsoiler WEIGHT 6971bs (316kgs)

The Subsoiler blade is fitted with a double edged reversible share to give extended life. A Bolt-on Wing Kit (50677) is available for increased soil shatter.

# PART NUMBERS FOR 65920 DIAGRAM 1

|      |         | I    | The second secon |
|------|---------|------|--------------------------------------------------------------------------------------------------------------------------------------------------------------------------------------------------------------------------------------------------------------------------------------------------------------------------------------------------------------------------------------------------------------------------------------------------------------------------------------------------------------------------------------------------------------------------------------------------------------------------------------------------------------------------------------------------------------------------------------------------------------------------------------------------------------------------------------------------------------------------------------------------------------------------------------------------------------------------------------------------------------------------------------------------------------------------------------------------------------------------------------------------------------------------------------------------------------------------------------------------------------------------------------------------------------------------------------------------------------------------------------------------------------------------------------------------------------------------------------------------------------------------------------------------------------------------------------------------------------------------------------------------------------------------------------------------------------------------------------------------------------------------------------------------------------------------------------------------------------------------------------------------------------------------------------------------------------------------------------------------------------------------------------------------------------------------------------------------------------------------------|
| ITEM | PART NO | QTY. | DESCRIPTION                                                                                                                                                                                                                                                                                                                                                                                                                                                                                                                                                                                                                                                                                                                                                                                                                                                                                                                                                                                                                                                                                                                                                                                                                                                                                                                                                                                                                                                                                                                                                                                                                                                                                                                                                                                                                                                                                                                                                                                                                                                                                                                    |
| 2    | 12663   | 2    | Angle Plate * Right Hand                                                                                                                                                                                                                                                                                                                                                                                                                                                                                                                                                                                                                                                                                                                                                                                                                                                                                                                                                                                                                                                                                                                                                                                                                                                                                                                                                                                                                                                                                                                                                                                                                                                                                                                                                                                                                                                                                                                                                                                                                                                                                                       |
| 3    | 12664   | 2    | Angle Plate * Left Hand                                                                                                                                                                                                                                                                                                                                                                                                                                                                                                                                                                                                                                                                                                                                                                                                                                                                                                                                                                                                                                                                                                                                                                                                                                                                                                                                                                                                                                                                                                                                                                                                                                                                                                                                                                                                                                                                                                                                                                                                                                                                                                        |
| 4    | 50075   | 1    | Top Linkage Pin                                                                                                                                                                                                                                                                                                                                                                                                                                                                                                                                                                                                                                                                                                                                                                                                                                                                                                                                                                                                                                                                                                                                                                                                                                                                                                                                                                                                                                                                                                                                                                                                                                                                                                                                                                                                                                                                                                                                                                                                                                                                                                                |
| 5    | 50102   | 2    | Bottom Linkage Pin                                                                                                                                                                                                                                                                                                                                                                                                                                                                                                                                                                                                                                                                                                                                                                                                                                                                                                                                                                                                                                                                                                                                                                                                                                                                                                                                                                                                                                                                                                                                                                                                                                                                                                                                                                                                                                                                                                                                                                                                                                                                                                             |
| 6    | 50590   | 2    | Blade Housing Assembly                                                                                                                                                                                                                                                                                                                                                                                                                                                                                                                                                                                                                                                                                                                                                                                                                                                                                                                                                                                                                                                                                                                                                                                                                                                                                                                                                                                                                                                                                                                                                                                                                                                                                                                                                                                                                                                                                                                                                                                                                                                                                                         |
| 7    | 50633   | 2    | Subsoiler Leg Assembly * Includes                                                                                                                                                                                                                                                                                                                                                                                                                                                                                                                                                                                                                                                                                                                                                                                                                                                                                                                                                                                                                                                                                                                                                                                                                                                                                                                                                                                                                                                                                                                                                                                                                                                                                                                                                                                                                                                                                                                                                                                                                                                                                              |
| * A  | 51430   | 1    | Blade Saver Point                                                                                                                                                                                                                                                                                                                                                                                                                                                                                                                                                                                                                                                                                                                                                                                                                                                                                                                                                                                                                                                                                                                                                                                                                                                                                                                                                                                                                                                                                                                                                                                                                                                                                                                                                                                                                                                                                                                                                                                                                                                                                                              |
| * B  | 51674   | 1    | B1ade                                                                                                                                                                                                                                                                                                                                                                                                                                                                                                                                                                                                                                                                                                                                                                                                                                                                                                                                                                                                                                                                                                                                                                                                                                                                                                                                                                                                                                                                                                                                                                                                                                                                                                                                                                                                                                                                                                                                                                                                                                                                                                                          |
| *C   | 70317   | 1    | Bolt * C.S.K. Sq UNF - 8.8 * 11/2"                                                                                                                                                                                                                                                                                                                                                                                                                                                                                                                                                                                                                                                                                                                                                                                                                                                                                                                                                                                                                                                                                                                                                                                                                                                                                                                                                                                                                                                                                                                                                                                                                                                                                                                                                                                                                                                                                                                                                                                                                                                                                             |
| * D  | 70318   | 2    | Nut * UNF                                                                                                                                                                                                                                                                                                                                                                                                                                                                                                                                                                                                                                                                                                                                                                                                                                                                                                                                                                                                                                                                                                                                                                                                                                                                                                                                                                                                                                                                                                                                                                                                                                                                                                                                                                                                                                                                                                                                                                                                                                                                                                                      |
| * E  | 70319   | 1    | Bolt * C.S.K. Sq UNF - 8.8 * 2"                                                                                                                                                                                                                                                                                                                                                                                                                                                                                                                                                                                                                                                                                                                                                                                                                                                                                                                                                                                                                                                                                                                                                                                                                                                                                                                                                                                                                                                                                                                                                                                                                                                                                                                                                                                                                                                                                                                                                                                                                                                                                                |
| 8    | 50672   | Í    | Pin & Chain Assembly                                                                                                                                                                                                                                                                                                                                                                                                                                                                                                                                                                                                                                                                                                                                                                                                                                                                                                                                                                                                                                                                                                                                                                                                                                                                                                                                                                                                                                                                                                                                                                                                                                                                                                                                                                                                                                                                                                                                                                                                                                                                                                           |
| 9    | 50944   | 1    | Main Frame                                                                                                                                                                                                                                                                                                                                                                                                                                                                                                                                                                                                                                                                                                                                                                                                                                                                                                                                                                                                                                                                                                                                                                                                                                                                                                                                                                                                                                                                                                                                                                                                                                                                                                                                                                                                                                                                                                                                                                                                                                                                                                                     |
| 10   | 50965   | 1    | Stand                                                                                                                                                                                                                                                                                                                                                                                                                                                                                                                                                                                                                                                                                                                                                                                                                                                                                                                                                                                                                                                                                                                                                                                                                                                                                                                                                                                                                                                                                                                                                                                                                                                                                                                                                                                                                                                                                                                                                                                                                                                                                                                          |
| 11   | 51258   | 2    | Mounting Angle                                                                                                                                                                                                                                                                                                                                                                                                                                                                                                                                                                                                                                                                                                                                                                                                                                                                                                                                                                                                                                                                                                                                                                                                                                                                                                                                                                                                                                                                                                                                                                                                                                                                                                                                                                                                                                                                                                                                                                                                                                                                                                                 |
| 12   | 51673   | 2    | Pin * SA 71                                                                                                                                                                                                                                                                                                                                                                                                                                                                                                                                                                                                                                                                                                                                                                                                                                                                                                                                                                                                                                                                                                                                                                                                                                                                                                                                                                                                                                                                                                                                                                                                                                                                                                                                                                                                                                                                                                                                                                                                                                                                                                                    |
| 13   | 70011   | 4    | Nut * Thin Type * M10 Nylock                                                                                                                                                                                                                                                                                                                                                                                                                                                                                                                                                                                                                                                                                                                                                                                                                                                                                                                                                                                                                                                                                                                                                                                                                                                                                                                                                                                                                                                                                                                                                                                                                                                                                                                                                                                                                                                                                                                                                                                                                                                                                                   |
| 14   | 70033   | 5    | Linch Pin 7/16R                                                                                                                                                                                                                                                                                                                                                                                                                                                                                                                                                                                                                                                                                                                                                                                                                                                                                                                                                                                                                                                                                                                                                                                                                                                                                                                                                                                                                                                                                                                                                                                                                                                                                                                                                                                                                                                                                                                                                                                                                                                                                                                |
| 15   | 70320   | 2    | Bolt * See 70345 Shear Bolt                                                                                                                                                                                                                                                                                                                                                                                                                                                                                                                                                                                                                                                                                                                                                                                                                                                                                                                                                                                                                                                                                                                                                                                                                                                                                                                                                                                                                                                                                                                                                                                                                                                                                                                                                                                                                                                                                                                                                                                                                                                                                                    |
| 16   | 70321   | 12   | Nut * Full * M20                                                                                                                                                                                                                                                                                                                                                                                                                                                                                                                                                                                                                                                                                                                                                                                                                                                                                                                                                                                                                                                                                                                                                                                                                                                                                                                                                                                                                                                                                                                                                                                                                                                                                                                                                                                                                                                                                                                                                                                                                                                                                                               |
| 17   | 70324   | 12   | Washer * M20 Spring                                                                                                                                                                                                                                                                                                                                                                                                                                                                                                                                                                                                                                                                                                                                                                                                                                                                                                                                                                                                                                                                                                                                                                                                                                                                                                                                                                                                                                                                                                                                                                                                                                                                                                                                                                                                                                                                                                                                                                                                                                                                                                            |
| 18   | 70326   | 8    | Bolt * M20                                                                                                                                                                                                                                                                                                                                                                                                                                                                                                                                                                                                                                                                                                                                                                                                                                                                                                                                                                                                                                                                                                                                                                                                                                                                                                                                                                                                                                                                                                                                                                                                                                                                                                                                                                                                                                                                                                                                                                                                                                                                                                                     |
| 19   | 70341   | 4    | Shear Bolt * M10                                                                                                                                                                                                                                                                                                                                                                                                                                                                                                                                                                                                                                                                                                                                                                                                                                                                                                                                                                                                                                                                                                                                                                                                                                                                                                                                                                                                                                                                                                                                                                                                                                                                                                                                                                                                                                                                                                                                                                                                                                                                                                               |
| 20   | 70613   | 2    | Bolt * M20                                                                                                                                                                                                                                                                                                                                                                                                                                                                                                                                                                                                                                                                                                                                                                                                                                                                                                                                                                                                                                                                                                                                                                                                                                                                                                                                                                                                                                                                                                                                                                                                                                                                                                                                                                                                                                                                                                                                                                                                                                                                                                                     |