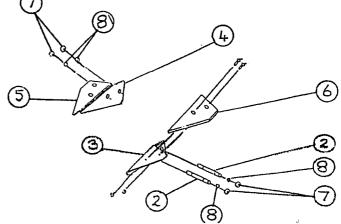

# 50677 - Subsoiler Wing Kit - Diagram (b)

| ITEN | A PART NO | QTY. DESCRIPTION                     |
|------|-----------|--------------------------------------|
| 2    | 11404     | 2 Stud                               |
| 3    | 50675     | 1 Wing Mounting L.H.                 |
| 4    | 50676     | 1 Wing Mounting R.H.                 |
| 5    | 51850     | 1 Wing Share (R.H. c/w Nuts & Bolts) |
| 6    | 51851     | 1 Wing Share (L.H. c/w Nuts & Bolts) |
| 7    | 70056     | 4 Nut                                |
| 8    | 70134     | 8 Washer                             |