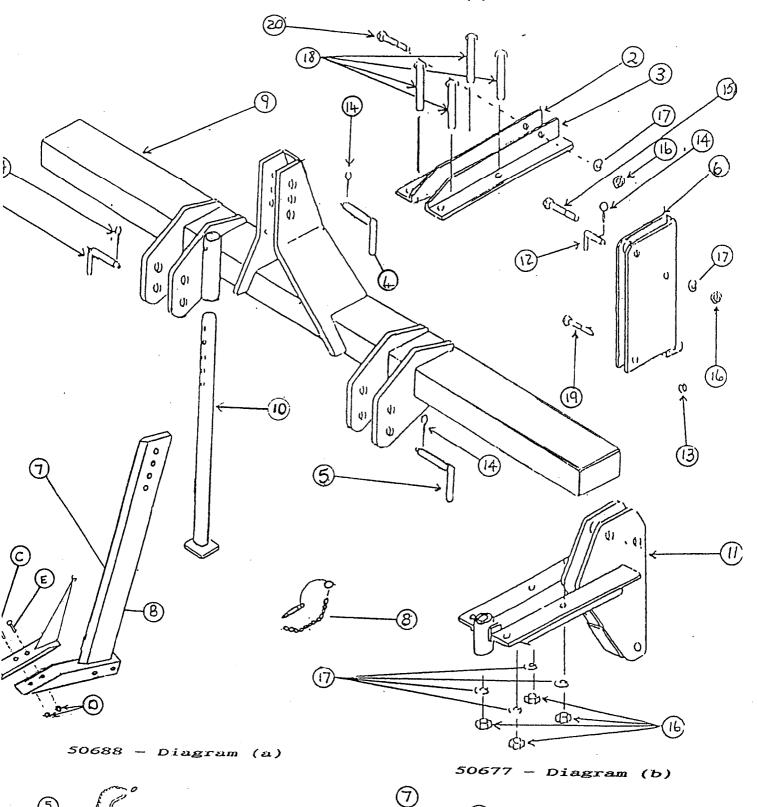

# Sales no. 65920 - Viceroy Twin Leg Subsoiler - Diagram 1

The Viceroy Twin Leg Subsoiler is designed to fit Category 2 three point linkage. The machine has legs which are adjustable up to a maximum of 82" (2080mm) leg centres.

The Viceroy is protected against damage by using a shear bolt fitted in hardened bushes. The working depth can be controlled up to a maximum of 22" (559mm) for both subsoiling and moledraining.

Sales No. 51675 - Viceroy Subsoiler WEIGHT 6971bs (316kgs)

The Subsoiler blade is fitted with a double edged reversible share to give extended life. A Bolt-on Wing Kit (50677) is available for increased soil shatter.

### WING KIT 50677 - Diagram (b)

Where the Wing Kit is to be fitted, the centre inner and outer tension pins should be removed to allow the fixing studs - Item 2 Diagram (b) to be fitted through the subsoiler foot. The Wings should then be secured using the nuts and spring washers Items 7 & 8 Diagram (b).

# PART NUMBERS FOR 65920 DIAGRAM 1

|      |         | I    | The second secon |
|------|---------|------|--------------------------------------------------------------------------------------------------------------------------------------------------------------------------------------------------------------------------------------------------------------------------------------------------------------------------------------------------------------------------------------------------------------------------------------------------------------------------------------------------------------------------------------------------------------------------------------------------------------------------------------------------------------------------------------------------------------------------------------------------------------------------------------------------------------------------------------------------------------------------------------------------------------------------------------------------------------------------------------------------------------------------------------------------------------------------------------------------------------------------------------------------------------------------------------------------------------------------------------------------------------------------------------------------------------------------------------------------------------------------------------------------------------------------------------------------------------------------------------------------------------------------------------------------------------------------------------------------------------------------------------------------------------------------------------------------------------------------------------------------------------------------------------------------------------------------------------------------------------------------------------------------------------------------------------------------------------------------------------------------------------------------------------------------------------------------------------------------------------------------------|
| ITEM | PART NO | QTY. | DESCRIPTION                                                                                                                                                                                                                                                                                                                                                                                                                                                                                                                                                                                                                                                                                                                                                                                                                                                                                                                                                                                                                                                                                                                                                                                                                                                                                                                                                                                                                                                                                                                                                                                                                                                                                                                                                                                                                                                                                                                                                                                                                                                                                                                    |
| 2    | 12663   | 2    | Angle Plate * Right Hand                                                                                                                                                                                                                                                                                                                                                                                                                                                                                                                                                                                                                                                                                                                                                                                                                                                                                                                                                                                                                                                                                                                                                                                                                                                                                                                                                                                                                                                                                                                                                                                                                                                                                                                                                                                                                                                                                                                                                                                                                                                                                                       |
| 3    | 12664   | 2    | Angle Plate * Left Hand                                                                                                                                                                                                                                                                                                                                                                                                                                                                                                                                                                                                                                                                                                                                                                                                                                                                                                                                                                                                                                                                                                                                                                                                                                                                                                                                                                                                                                                                                                                                                                                                                                                                                                                                                                                                                                                                                                                                                                                                                                                                                                        |
| 4    | 50075   | 1    | Top Linkage Pin                                                                                                                                                                                                                                                                                                                                                                                                                                                                                                                                                                                                                                                                                                                                                                                                                                                                                                                                                                                                                                                                                                                                                                                                                                                                                                                                                                                                                                                                                                                                                                                                                                                                                                                                                                                                                                                                                                                                                                                                                                                                                                                |
| 5    | 50102   | 2    | Bottom Linkage Pin                                                                                                                                                                                                                                                                                                                                                                                                                                                                                                                                                                                                                                                                                                                                                                                                                                                                                                                                                                                                                                                                                                                                                                                                                                                                                                                                                                                                                                                                                                                                                                                                                                                                                                                                                                                                                                                                                                                                                                                                                                                                                                             |
| 6    | 50590   | 2    | Blade Housing Assembly                                                                                                                                                                                                                                                                                                                                                                                                                                                                                                                                                                                                                                                                                                                                                                                                                                                                                                                                                                                                                                                                                                                                                                                                                                                                                                                                                                                                                                                                                                                                                                                                                                                                                                                                                                                                                                                                                                                                                                                                                                                                                                         |
| 7    | 50633   | 2    | Subsoiler Leg Assembly * Includes                                                                                                                                                                                                                                                                                                                                                                                                                                                                                                                                                                                                                                                                                                                                                                                                                                                                                                                                                                                                                                                                                                                                                                                                                                                                                                                                                                                                                                                                                                                                                                                                                                                                                                                                                                                                                                                                                                                                                                                                                                                                                              |
| * A  | 51430   | 1    | Blade Saver Point                                                                                                                                                                                                                                                                                                                                                                                                                                                                                                                                                                                                                                                                                                                                                                                                                                                                                                                                                                                                                                                                                                                                                                                                                                                                                                                                                                                                                                                                                                                                                                                                                                                                                                                                                                                                                                                                                                                                                                                                                                                                                                              |
| * B  | 51674   | 1    | B1ade                                                                                                                                                                                                                                                                                                                                                                                                                                                                                                                                                                                                                                                                                                                                                                                                                                                                                                                                                                                                                                                                                                                                                                                                                                                                                                                                                                                                                                                                                                                                                                                                                                                                                                                                                                                                                                                                                                                                                                                                                                                                                                                          |
| *C   | 70317   | 1    | Bolt * C.S.K. Sq UNF - 8.8 * 11/2"                                                                                                                                                                                                                                                                                                                                                                                                                                                                                                                                                                                                                                                                                                                                                                                                                                                                                                                                                                                                                                                                                                                                                                                                                                                                                                                                                                                                                                                                                                                                                                                                                                                                                                                                                                                                                                                                                                                                                                                                                                                                                             |
| * D  | 70318   | 2    | Nut * UNF                                                                                                                                                                                                                                                                                                                                                                                                                                                                                                                                                                                                                                                                                                                                                                                                                                                                                                                                                                                                                                                                                                                                                                                                                                                                                                                                                                                                                                                                                                                                                                                                                                                                                                                                                                                                                                                                                                                                                                                                                                                                                                                      |
| * E  | 70319   | 1    | Bolt * C.S.K. Sq UNF - 8.8 * 2"                                                                                                                                                                                                                                                                                                                                                                                                                                                                                                                                                                                                                                                                                                                                                                                                                                                                                                                                                                                                                                                                                                                                                                                                                                                                                                                                                                                                                                                                                                                                                                                                                                                                                                                                                                                                                                                                                                                                                                                                                                                                                                |
| 8    | 50672   | Í    | Pin & Chain Assembly                                                                                                                                                                                                                                                                                                                                                                                                                                                                                                                                                                                                                                                                                                                                                                                                                                                                                                                                                                                                                                                                                                                                                                                                                                                                                                                                                                                                                                                                                                                                                                                                                                                                                                                                                                                                                                                                                                                                                                                                                                                                                                           |
| 9    | 50944   | 1    | Main Frame                                                                                                                                                                                                                                                                                                                                                                                                                                                                                                                                                                                                                                                                                                                                                                                                                                                                                                                                                                                                                                                                                                                                                                                                                                                                                                                                                                                                                                                                                                                                                                                                                                                                                                                                                                                                                                                                                                                                                                                                                                                                                                                     |
| 10   | 50965   | 1    | Stand                                                                                                                                                                                                                                                                                                                                                                                                                                                                                                                                                                                                                                                                                                                                                                                                                                                                                                                                                                                                                                                                                                                                                                                                                                                                                                                                                                                                                                                                                                                                                                                                                                                                                                                                                                                                                                                                                                                                                                                                                                                                                                                          |
| 11   | 51258   | 2    | Mounting Angle                                                                                                                                                                                                                                                                                                                                                                                                                                                                                                                                                                                                                                                                                                                                                                                                                                                                                                                                                                                                                                                                                                                                                                                                                                                                                                                                                                                                                                                                                                                                                                                                                                                                                                                                                                                                                                                                                                                                                                                                                                                                                                                 |
| 12   | 51673   | 2    | Pin * SA 71                                                                                                                                                                                                                                                                                                                                                                                                                                                                                                                                                                                                                                                                                                                                                                                                                                                                                                                                                                                                                                                                                                                                                                                                                                                                                                                                                                                                                                                                                                                                                                                                                                                                                                                                                                                                                                                                                                                                                                                                                                                                                                                    |
| 13   | 70011   | 4    | Nut * Thin Type * M10 Nylock                                                                                                                                                                                                                                                                                                                                                                                                                                                                                                                                                                                                                                                                                                                                                                                                                                                                                                                                                                                                                                                                                                                                                                                                                                                                                                                                                                                                                                                                                                                                                                                                                                                                                                                                                                                                                                                                                                                                                                                                                                                                                                   |
| 14   | 70033   | 5    | Linch Pin 7/16R                                                                                                                                                                                                                                                                                                                                                                                                                                                                                                                                                                                                                                                                                                                                                                                                                                                                                                                                                                                                                                                                                                                                                                                                                                                                                                                                                                                                                                                                                                                                                                                                                                                                                                                                                                                                                                                                                                                                                                                                                                                                                                                |
| 15   | 70320   | 2    | Bolt * See 70345 Shear Bolt                                                                                                                                                                                                                                                                                                                                                                                                                                                                                                                                                                                                                                                                                                                                                                                                                                                                                                                                                                                                                                                                                                                                                                                                                                                                                                                                                                                                                                                                                                                                                                                                                                                                                                                                                                                                                                                                                                                                                                                                                                                                                                    |
| 16   | 70321   | 12   | Nut * Full * M20                                                                                                                                                                                                                                                                                                                                                                                                                                                                                                                                                                                                                                                                                                                                                                                                                                                                                                                                                                                                                                                                                                                                                                                                                                                                                                                                                                                                                                                                                                                                                                                                                                                                                                                                                                                                                                                                                                                                                                                                                                                                                                               |
| 17   | 70324   | 12   | Washer * M20 Spring                                                                                                                                                                                                                                                                                                                                                                                                                                                                                                                                                                                                                                                                                                                                                                                                                                                                                                                                                                                                                                                                                                                                                                                                                                                                                                                                                                                                                                                                                                                                                                                                                                                                                                                                                                                                                                                                                                                                                                                                                                                                                                            |
| 18   | 70326   | 8    | Bolt * M20                                                                                                                                                                                                                                                                                                                                                                                                                                                                                                                                                                                                                                                                                                                                                                                                                                                                                                                                                                                                                                                                                                                                                                                                                                                                                                                                                                                                                                                                                                                                                                                                                                                                                                                                                                                                                                                                                                                                                                                                                                                                                                                     |
| 19   | 70341   | 4    | Shear Bolt * M10                                                                                                                                                                                                                                                                                                                                                                                                                                                                                                                                                                                                                                                                                                                                                                                                                                                                                                                                                                                                                                                                                                                                                                                                                                                                                                                                                                                                                                                                                                                                                                                                                                                                                                                                                                                                                                                                                                                                                                                                                                                                                                               |
| 20   | 70613   | 2    | Bolt * M20                                                                                                                                                                                                                                                                                                                                                                                                                                                                                                                                                                                                                                                                                                                                                                                                                                                                                                                                                                                                                                                                                                                                                                                                                                                                                                                                                                                                                                                                                                                                                                                                                                                                                                                                                                                                                                                                                                                                                                                                                                                                                                                     |

# PART NUMBERS FOR 65930 - DIAGRAM 2

| ITEM | PART NO | QTY. | DESCRIPTION                       |
|------|---------|------|-----------------------------------|
| 2    | 12663   | 2    | Angle Plate * Right Hand          |
| 3    |         |      |                                   |
| 3    | 12664   | 2    | Angle Plate * Left Hand           |
| 4    | 50075   | 1    | Top Linkage Pin                   |
| 5    | 50102   | 2    | Bottom Linkage Pin                |
| 6    | 50590   | 2    | Blade Housing Assembly            |
| 7    | 50634   | 2    | Moledrainer Leg Assembly          |
| 8    | 50672   | 1    | Pin & Chain Assembly              |
| 9    | 50944   | 1    | Main Frame                        |
| 10   | 50965   | 1    | Stand                             |
| 11   | 51258   | 2    | Mounting Angle                    |
| 12   | 51673   | 2    | Pin * SA 71                       |
| 13   | 70011   | 4    | Nut * Thin Type * M10 Nylock      |
| 14   | 70033   | 5    | Linch Pin <sup>7</sup> /16R       |
| 15   | 70320   | 2    | Bolt * See 70345 Shear Bolt * M20 |
| 16   | 70321   | 12   | Nut * Full * M20                  |
| 17   | 70324   | 12   | Washer * M20 Spring               |
| 18   | 70326   | 8    | Bolt * M20                        |
| 19   | 70341   | 4    | Shear Bolt * M10                  |
| 20   | 70613   | 2    | Bolt * M20                        |

# 50688 - Disc Coulter Assembly - Diagram (a)

| ITEM       | A PART NO | QTY. DESCRIPTION                |
|------------|-----------|---------------------------------|
| 2          | 50591     | 1 Shaft                         |
| 3          | 50622     | 1 Disc Coulter Arm              |
| 4          | 50635     | 1 Disc coulter Assembly c/w Hub |
| 5          | 50672     | 1 Pin and Chain Assembly        |
| . <b>6</b> | 70035     | 1 Cotter Pin                    |
| 7          | 70189     | 2 Washer (3mm Thick)            |

# 50677 - Subsoiler Wing Kit - Diagram (b)

| ITEN | A PART NO | QTY. DESCRIPTION                     |
|------|-----------|--------------------------------------|
| 2    | 11404     | 2 Stud                               |
| 3    | 50675     | 1 Wing Mounting L.H.                 |
| 4    | 50676     | 1 Wing Mounting R.H.                 |
| 5    | 51850     | 1 Wing Share (R.H. c/w Nuts & Bolts) |
| 6    | 51851     | 1 Wing Share (L.H. c/w Nuts & Bolts) |
| 7    | 70056     | 4 Nut                                |
| 8    | 70134     | 8 Washer                             |