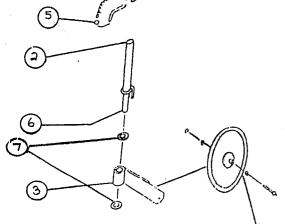

# 50688 - Disc Coulter Assembly - Diagram (a)

| ITEM       | A PART NO | QTY. DESCRIPTION                |
|------------|-----------|---------------------------------|
| 2          | 50591     | 1 Shaft                         |
| 3          | 50622     | 1 Disc Coulter Arm              |
| 4          | 50635     | 1 Disc coulter Assembly c/w Hub |
| 5          | 50672     | 1 Pin and Chain Assembly        |
| . <b>6</b> | 70035     | 1 Cotter Pin                    |
| 7          | 70189     | 2 Washer (3mm Thick)            |